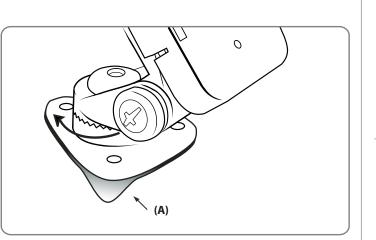

# **Dashboard or Console Adhesive Mounting**

- Step 1. Find a safe location on the dashboard or console to mount the pedestal. Make sure the area is clean and dry. Use the included alcohol pad to clean the mounting surface.
- Step 2. Remove the adhesive backing (A) under the triangular pedestal and firmly press into place.
- Step 3. After adhesive has bonded at room temperature (approx. 72∞ F) allow 24hrs prior to use for best results.
- Step 4. Adjust the angle of the pedestal head by firmly holding the base and rotating to the desired angle.

## **Dashboard or Console Screw (optional)**

- Step 1. Find a safe location on the dashboard or console to mount the pedestal. Make sure the area is clean and dry. Use the included alcohol pad to clean the mounting surface if necessary. Remove the adhesive backing (A) under the triangular pedestal and firmly press into place.
- Step 2. Using a screwdriver, tighten the 3 screws (B) through the pedestal base into the mounting surface.
- Step 3. Adjust the angle of the pedestal head by firmly holding the base and rotating to the desired angle.
- Step 4. Attach the device holder to the pedestal by inserting the dual T-tabs of the pedestal (C) into the T-slots of the holder (D).